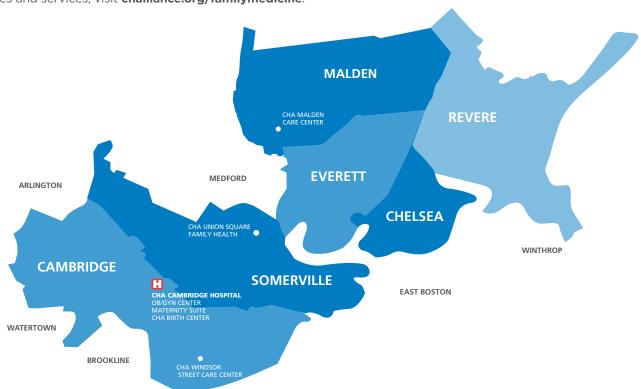

## Locations

**The Department of Family Medicine** has doctors, resident doctors, nurses and staff who provide pregnancy care at three different Family Medicine sites at CHA. In addition to providing prenatal care and supporting your delivery at Cambridge Hospital, you may also choose to bring your baby to the same clinic after they are born so the whole family can receive care together.

### **Cambridge**

**CHA Cambridge Hospital** 1493 Cambridge Street Cambridge, MA 02139

SERVICES: Labor, delivery, maternity care

CHA Windsor Street Care Center

119 Windsor Street Cambridge, MA 02139

SERVICES: Pregnancy care, Pediatric care, Adult health for all ages, Mental health care

### **Somerville**

CHA Union Square Family Health

5 Middlesex Ave Somerville, MA 02143

SERVICES: Pregnancy care, Pediatric care, Adult health for all ages, Mental health care

### Malden

**CHA Malden Care Center** 

195 Canal Street Malden, MA 02148

SERVICES: Pregnancy care, Pediatric care, Adult health for all ages, Mental health care