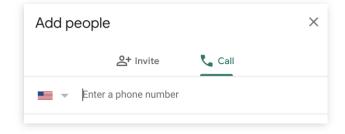

To invite them to join via phone (audio only), click the Call tab:

- a Enter your guest's phone number
- b Click the icon to call them directly
- Your guest can join the visit from the Google Meet link included in the email