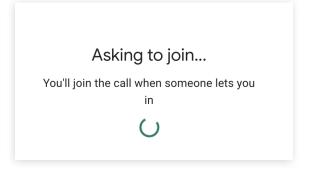

# Once logged in either through your Browser or MyCHArt mobile app:

4 Select your language

and click continue
to enter the virtual waiting room.

Please remain in the virtual waiting room until your appointment begins.

When your Provider is ready, Google

Meet will display. Click

Join now

to start your visit!