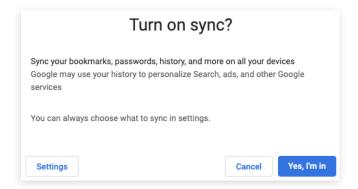

- Open up Chrome on your computer
- Sign in to your Google account at mail.google.com
- In the upper right hand corner of the screen, click on the circle icon that has a picture or initial in it.
- 4 Click the Turn on sync... button
- 4 When prompted, click Yes, I'm in