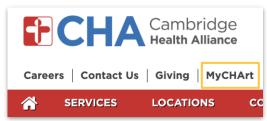

# How to Join Your Telehealth Appointment on a PC

On your computer, navigate to **MyCHArt** from the CHA website in a Chrome browser.

- a Go to challiance.org
- b Find **MyCHArt** in the upper left hand corner of the screen
- Log into your