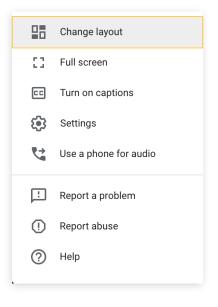

In the white menu bar, click on the icon in the lower right corner

2 Select Use a phone for audio from the list

To call yourself from Coorda

To call yourself from Google Meet, from the Call me tab:

- Enter your phone number(US and Canada only)
- b Click Call me in the lower right corner to dial your number
- on your phone's dial pad to connect your audio to the visit

To call into the visit from your phone, from the Dial in tab:

Change layout
Full screen

Turn on captions

Use a phone for audio

Settings

- Dial the number listed from your phone
- When prompted, enter the PIN using your phone's dial pad

Use a phone for audio

Report a problem
Report abuse
Help