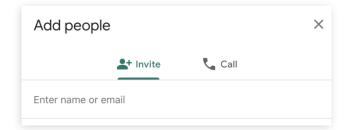

- In the top right corner of your screen, click on the 21 icon.
- b Click 2+ Add people

To invite them to join via video, on the Invite tab:

- a Enter your guest's email address
- b Click Send email
- Your guest can join the visit from the Google Meet link included in the email