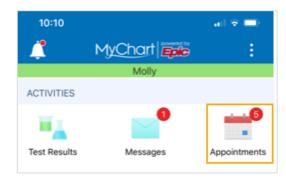

Prior to your first Telehealth appointment, please install the **Google Meets** app from the Apple Store on your iOS device.

Then, on the day of your appointment, open the MyCHArt mobile app and select **Appointments** 