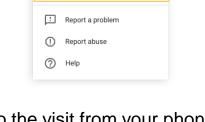

om the Google Meet link included in the email



#### **Need Help?**

Call Health Information Management (HIM) at (617) 381-7266 from 8:00 AM - 4:30 PM ET Monday - Friday Email us at mycharthelp@challiance.org





## What to do if you are having trouble with your audio

If you are having trouble with your audio or your computer does not have a microphone,

there are a few options for you to participate in your visit.

In the white menu bar, click on the icon in the lower right corner

2 Select Use a phone for audio from the list

To call yourself from Coorda

To call yourself from Google Meet, from the Call me tab:

- Enter your phone number(US and Canada only)
- b Click Call me in the lower right corner to dial your number
- on your phone's dial pad to connect your audio to the visit





To call into the visit from your phone, from the Dial in tab:

Change layout
Full screen

Turn on captions

Use a phone for audio

Settings

- Dial the number listed from your phone
- When prompted, enter the PIN using your phone's dial pad

Note: You will receive a unique phone number and PIN. The example below is illustrative.

| Call me                            | Dial in              |
|------------------------------------|----------------------|
| Use your phone to listen and speak | k to the video call. |
| Country                            |                      |
| United States                      | *                    |
| On your phone, dial:               |                      |
| +1 347-708-5468                    |                      |
| Enter this PIN when prompted: