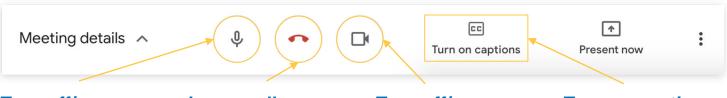

# Turn off/on microphone

Mute or unmute yourself. If the microphone icon is red, you are muted.

#### Leave call

Click here when you are ready to exit your appointment.

# Turn off/on camera

If the camera icon is red, your video is off.

#### **Turn on captions**

Text will display at the bottom of your screen. (English only)

In the white menu bar, click on the icon to change your layout.