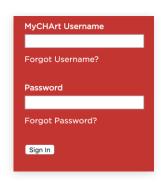

  MyCHArt account.

Find scheduled appointment in your Visits section.

3 Click BEGIN VIDEO VISIT to launch a new window.