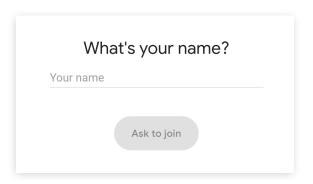

If you do not have a working camera on your device, you can still continue into the Telehealth visit using the device's microphone

2 If prompted, enter your name.

You may also see a note asking for you to wait until your provider has admitted you to the visit.