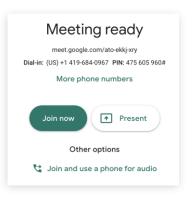

When your Provider is ready, Google

Meet will display. Click

Join now

to start your visit!