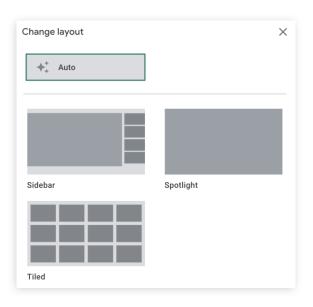

#### **Turn on captions**

Text will display at the bottom of your screen. (English only)

In the white menu bar, click on the icon to change your layout.