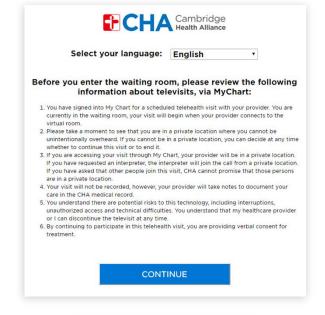

# Once logged in either through your Browser or MyCHArt mobile app:

4 Select your language

and click continue
to enter the virtual waiting room.

Please remain in the virtual waiting room until your appointment begins.