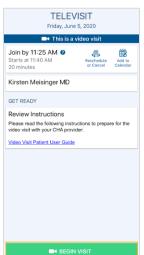

TELEVISIT Friday, June 5, 2020

Cancel

Join by 9:25 AM Starts at 9:40 AM 20 minutes

Brian Herrick, MD

Find the appropriate scheduled televisist appointment labeled as **TELEVISIT** with the