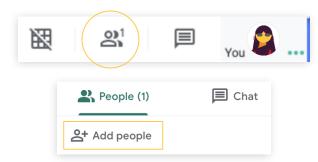

- In the top right corner of your screen, click on the 21 icon.
- b Click 2+ Add people

To invite them to join via video, on the Invite tab:

- a Enter your guest's email address
- b Click Send email
- Your guest can join the visit from the Google Meet link included in the email