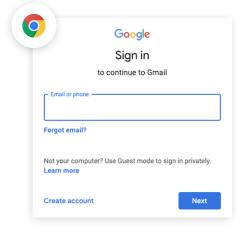

## **How to Log in to Chrome**

If you have a Google Account, you can use it to log in to your Chrome browser. You do not need to Log In to your Chrome browser for your telehealth visit. Signing in to your Google account in Chrome will allow you avoid manually typing your name in before joining the Meet.

- Open up Chrome on your computer
- Sign in to your Google account at mail.google.com
- In the upper right hand corner of the screen, click on the circle icon that has a picture or initial in it.
- 4 Click the Turn on sync... button
- 4 When prompted, click Yes, I'm in