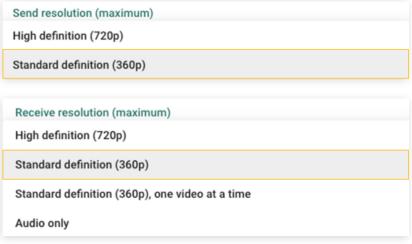

Select Settings from the list

3 Click Video Audio Video

A menu appears with two dropdown menus:

Send Resolution and Receive Resolution

Click on High Definition then change the setting to Standard Definition

| High definition (720n)       | _ |
|------------------------------|---|
| High definition (720p)       |   |
| Receive resolution (maximum) |   |
| High definition (720p)       | ~ |