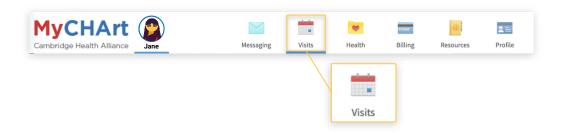

# How to Join Your Telehealth Appointment on a PC

On your computer, navigate to **MyCHArt** from the CHA website in a Chrome browser.

- a Go to challiance.org
- b Find **MyCHArt** in the upper left hand corner of the screen
- Log into your

  MyCHArt account.

Find scheduled appointment in your Visits section.

3 Click BEGIN VIDEO VISIT to launch a new window.