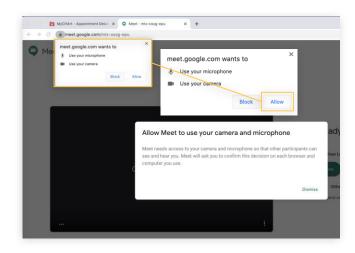

# First Time Joining a Google Meet Visit

1 Click **Allow** to enable your camera and microphone.

If you have not used Google Meet before, you will get two notifications asking you to allow Google Meet to access your computer's camera and microphone.