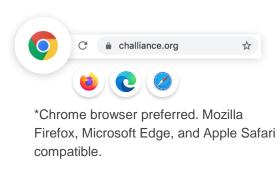

# How to Join Your Telehealth Appointment on a PC

On your computer, navigate to **MyCHArt** from the CHA website in a Chrome browser.

- a Go to challiance.org
- b Find **MyCHArt** in the upper left hand corner of the screen
- Log into your