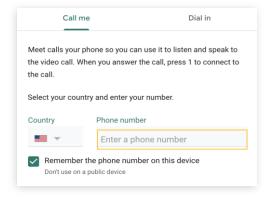

In the white menu bar, click on the icon in the lower right corner

2 Select Use a phone for audio from the list

To call yourself from Coorda

To call yourself from Google Meet, from the Call me tab:

- Enter your phone number(US and Canada only)
- b Click Call me in the lower right corner to dial your number
- on your phone's dial pad to connect your audio to the visit

To call into the visit from your phone, from the Dial in tab:

Change layout
Full screen

Turn on captions

Use a phone for audio

Settings

- Dial the number listed from your phone
- When prompted, enter the PIN using your phone's dial pad

Note: You will receive a unique phone number and PIN. The example below is illustrative.

| Call me                            | Dial in              |
|------------------------------------|----------------------|
| Use your phone to listen and speak | k to the video call. |
| Country                            |                      |
| United States                      | *                    |
| On your phone, dial:               |                      |
| +1 347-708-5468                    |                      |
| Enter this PIN when prompted:      |                      |
| 449 402 800#                       |                      |